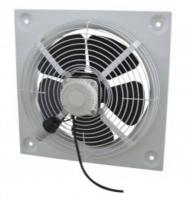

# Plate mounted axial flow fans **HXM Series**

HXM-200 \*230V 50-60HZ\*

The HXM plate mounted axial flow fans are manufactured from pressed galvanised steel and protected from corrosion by a beige epoxy-polyester paint finish.

All models include a steel finger proof guard as standard mounted to the inlet side of the fan.

Impellers are manufactured from galvanised steel sheet and finished with black polyester paint.