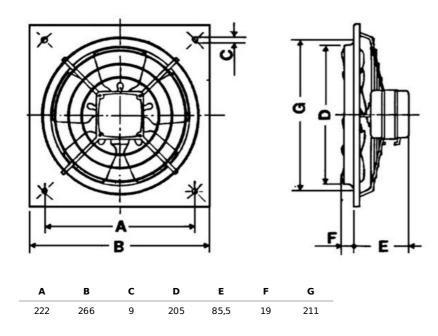

l Information**

Standard air direction: form (A) configuration (Motor over Impeller).

### + Attributes



Provided with cable for HXM-400 model connection to the electrical supplies Motor protected from . corrosion by epoxy polyester paint finish. Cable to ease connection to electrical supplies (except for HXM-400 model).



terminal box Wiring terminal box including the capacitor.

# + Acoustic characteristics

| Hz               | 63 | 125 | 250 | 500 | 1k | 2k | 4k | 8k | Overall |
|------------------|----|-----|-----|-----|----|----|----|----|---------|
| Inlet (LwA)      | 20 | 33  | 42  | 46  | 46 | 42 | 37 | 28 | 50      |
| Inlet LpA @ 1.5m | 5  | 19  | 28  | 31  | 31 | 27 | 22 | 13 | 36      |

## + Technical characteristics

CONSTRUCTION MOTOR CHARACTERISTICS

## + Dimensions



п

...



# + Mounting Accessories



PER-W Back draft plastic shutters.



**PER-CR** Back draft aluminium shutters.

|         | Back draft shutters |              |  |  |  |
|---------|---------------------|--------------|--|--|--|
| Model   | Plastic             | Metal        |  |  |  |
| HXM-200 | PER - 200 W         | PER - 250 CR |  |  |  |
| HXM-250 | PER - 250 W         | PER - 250 CR |  |  |  |
| HXM-300 | PER - 355 W         | PER - 355 CR |  |  |  |
| HXM-350 | PER - 355 W         | PER - 355 CR |  |  |  |
| HXM-400 | PER - 400 W         | PER - 400 CR |  |  |  |

## + Electrical Accessories



REB Electronic, single phase speed controller.



RMB Auto transformer, single phase speed controller.