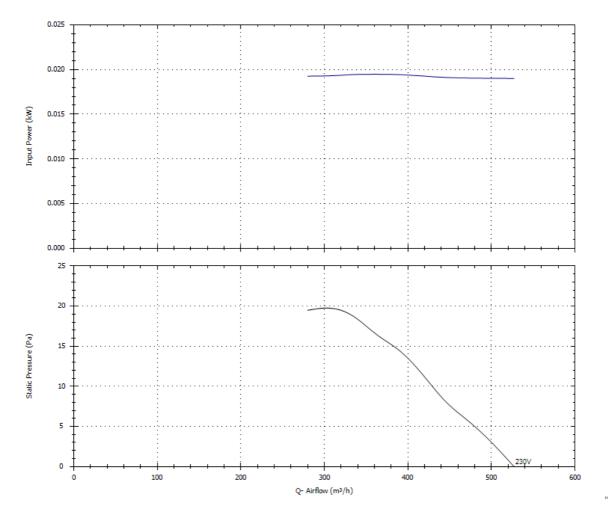

ion**

Standard air direction: form (A) configuration (Motor over Impeller).

### + Attributes



Provided with cable for HXM-400 model connection to the electrical supplies Motor protected from . corrosion by epoxy polyester paint finish. Cable to ease connection to electrical supplies (except for HXM-400 model).



terminal box Wiring terminal box including the capacitor.

# + Acoustic characteristics

| Hz               | 63 | 125 | 250 | 500 | 1k | 2k | 4k | 8k | Overall |
|------------------|----|-----|-----|-----|----|----|----|----|---------|
| Inlet (LwA)      | 20 | 33  | 42  | 46  | 46 | 42 | 37 | 28 | 50      |
| Inlet LpA @ 1.5m | 5  | 19  | 28  | 31  | 31 | 27 | 22 | 13 | 36      |

## + Technical characteristics

CONSTRUCTION MOTOR CHARACTERISTICS

## + Dimensions



п

...



# + Mounting Accessories



PER-W Back draft plastic shutters.



**PER-CR** Back draft aluminium shutters.

|         | Back draft shutters |              |  |  |  |
|---------|---------------------|--------------|--|--|--|
| Model   | Plastic             | Metal        |  |  |  |
| HXM-200 | PER - 200 W         | PER - 250 CR |  |  |  |
| HXM-250 | PER - 250 W         | PER - 250 CR |  |  |  |
| HXM-300 | PER - 355 W         | PER - 355 CR |  |  |  |
| HXM-350 | PER - 355 W         | PER - 355 CR |  |  |  |
| HXM-400 | PER - 400 W         | PER - 400 CR |  |  |  |

## + Electrical Accessories



REB Electronic, single phase speed controller.



RMB Auto transformer, single phase speed controller.