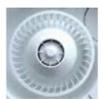

The EBB Design models incorporate a forward curved centrifugal impeller with single phase motor 230V-50Hz and Class II insulation.

Maximum operating temperature 40°C.

#### + Attributes

Back draft shutter The EBB Design are fitted with an automatic back leakage when the extractorpressure system is not operating.

Forward curved centrifugal impeller To deliver high performance draft shutter to prevent air with a minimum noise level entry and limit heat against high static resistance.