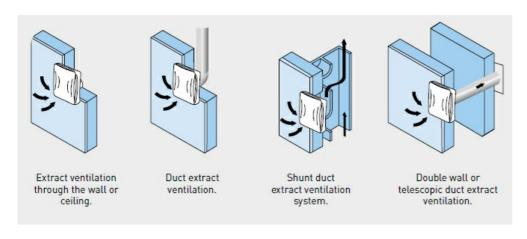

# Centrifugal fans **EBB DESIGN Series**

**EBB-250 DESIGN** 



The EBB Design extractor fans are suitable for many domestic and commercial ventilation applications where higher system resistance pressures are encountered.

The EBB Design models incorporate a forward curved centrifugal impeller with single phase motor 230V-50Hz and Class II insulation.

Maximum operating temperature 40°C.

#### + Attributes



Back draft shutter The EBB Design are fitted with an automatic back leakage when the extractorpressure system is not operating.



Forward curved centrifugal impeller To deliver high performance draft shutter to prevent air with a minimum noise level entry and limit heat against high static resistance.



#### + Installation



#### + Features

|                                            | S | М | Т | нм | DV |
|--------------------------------------------|---|---|---|----|----|
| BALL BEARINGS                              | • | • | • | •  | •  |
| BACKDRAFT SHUTTER                          | • | • | • | •  | •  |
| ON/OFF PULL CORD SWITCH                    |   | • |   | •  | •  |
| ONE SPEED MOTOR                            | • | • | • |    |    |
| TWO SPEED MOTOR                            |   |   |   | •  | •  |
| USTABLE RUN-ON-TIMER<br>(FROM 1 TO 30 MIN) |   |   | • |    |    |
| ADJUSTABLE HUMIDISTAT 60-90 RH%            |   |   |   | •  |    |

### + Technical characteristics

| Model          | Speed<br>(r.p.m.) | Abs. power<br>at free<br>discharge<br>(W) | Voltage<br>(V)<br>50Hz | Sound<br>pressure<