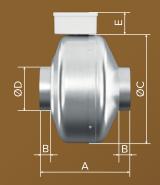

## TORNADO EBM Line of fans

| Dimensions      |     |    |     |     |    |
|-----------------|-----|----|-----|-----|----|
| Article         | A   | В  | С   | D   | E  |
| TORNADO EBM 100 | 194 | 23 | 243 | 100 | 55 |
| TORNADO EBM 125 | 195 | 27 | 243 | 125 | 55 |
| TORNADO EBM 150 | 222 | 23 | 333 | 150 | 55 |
| TORNADO EBM 160 | 222 | 25 | 333 | 160 | 55 |
| TORNADO EBM 200 | 223 | 24 | 333 | 200 | 55 |
| TORNADO EBM 250 | 230 | 27 | 333 | 250 | 55 |
| TORNADO EBM 315 | 228 | 25 | 402 | 315 | 55 |