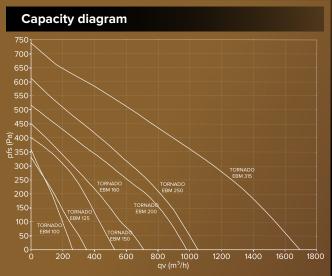

| l echnical specifications |             |      |      |      |      |      |      |  |  |  |
|---------------------------|-------------|------|------|------|------|------|------|--|--|--|
| Specifications            | TORNADO EBM |      |      |      |      |      |      |  |  |  |
|                           | 100         | 125  | 150  | 160  | 200  | 250  | 315  |  |  |  |
| Diameter, mm              | 100         | 125  | 150  | 160  | 200  | 250  | 315  |  |  |  |
| Power consumption , W     | 44          | 46   | 89   | 98   | 134  | 176  | 256  |  |  |  |
| Capacity, m³/h            | 250         | 350  | 560  | 700  | 940  | 1060 | 1700 |  |  |  |
| Pressure, Pa              | 357         | 327  | 400  | 450  |      |      | 735  |  |  |  |
| Noise Level, dB(A)        | 50          | 50   | 58   | 59   | 64   | 57   | 66   |  |  |  |
| Current consumption, A    | 0,24        | 0,24 | 0,39 | 0,39 | 0,61 | 0,95 | 1,02 |  |  |  |
| Rotation frequency, Rpm   | 2565        | 2488 | 2602 | 2537 | 2621 | 2603 | 2645 |  |  |  |