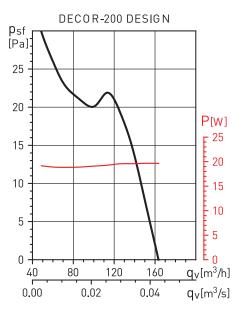

# PERFORMANCE CURVE

## **TECHNICAL CHARACTERISTICS**

| Model            | Maximum<br>absorbed<br>power<br>(W) | Tension<br>(V-Hz) | Sound<br>pressure<br>level*<br>(dB(A)) | Maximum<br>airflow<br>(m³/h) | Insulation class<br>Protection<br>rating | Weight<br>(kg) |
|------------------|-------------------------------------|-------------------|----------------------------------------|------------------------------|------------------------------------------|----------------|
| DECOR-200 DESIGN | 19,7                                | 230-50            | 39                                     | 163                          | Class II / IPX4                          | 0,9            |