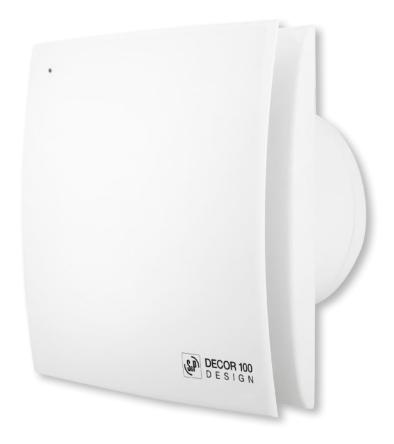

Range of axial extractors with airflow rates of 80 m³/h, for connection to 100 mm diameter circular ducting.
All the fans are manufactured from injection moulded plastic, fitted with neon light indicator and single phase 230V-50Hz, class B motor equipped with overload thermal protection. All the fans are class II insulation, IPX4 rated and suitable to operate with air temperature up to 40°C.

#### **TECHNICAL CHARACTERISTICS**

| Model            | Maximum<br>absorbed<br>power<br>(W) | Tension<br>(V-Hz) | Sound<br>pressure<br>level*<br>(dB(A)) | Maximum<br>airflow<br>(m³/h) | Insulation class<br>Protection<br>rating | Weight<br>(kg) |
|------------------|-------------------------------------|-------------------|----------------------------------------|------------------------------|------------------------------------------|----------------|
| DECOR-100 DESIGN | 10,7                                | 230-50            | 33                                     | 80                           | Class II / IPX4                          | 0,55           |