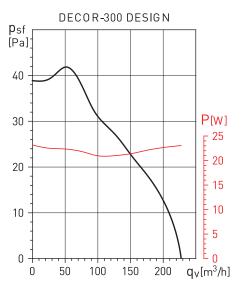

|

## **TECHNICAL CHARACTERISTICS**

| Model            | Maximum<br>absorbed<br>power<br>(W) | Tension<br>(V-Hz) | Sound<br>pressure<br>level*<br>(dB(A)) | Maximum<br>airflow<br>(m³/h) | Insulation class<br>Protection<br>rating | Weight<br>(kg) |
|------------------|-------------------------------------|-------------------|----------------------------------------|------------------------------|------------------------------------------|----------------|
| DECOR-300 DESIGN | 23                                  | 230-50            | 40                                     | 230                          | Class II / IPX4                          | 1,6            |

<sup>\*</sup> Sound pressure level measured at 3 m at free air conditions.

## **DIMENSIONS (mm)**



## **PERFORMANCE CURVE**



# **ACCESSORIES**



**GSA-150** Flexible aluminium ducting.



**GRA-150** Aluminium exterior grille.



**REB**Single phase electronic speed controllers.