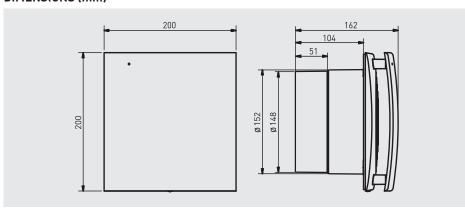

|    |    | •             |

## **TECHNICAL CHARACTERISTICS**

| Model            | Maximum<br>absorbed<br>power<br>(W) | Tension<br>(V-Hz) | Sound<br>pressure<br>level*<br>(dB(A)) | Maximum<br>airflow<br>(m³/h) | Insulation class<br>Protection<br>rating | Weight<br>(kg) |
|------------------|-------------------------------------|-------------------|----------------------------------------|------------------------------|------------------------------------------|----------------|
| DECOR-300 DESIGN | 23                                  | 230-50            | 40                                     | 230                          | Class II / IPX4                          | 1,6            |

<sup>\*</sup> Sound pressure level measured at 3 m at free air conditions.

## **DIMENSIONS (mm)**



## **PERFORMANCE CURVE**



# **ACCESSORIES**



**GSA-150** Flexible aluminium ducting.



**GRA-150** Aluminium exterior grille.



**REB**Single phase electronic speed controllers.