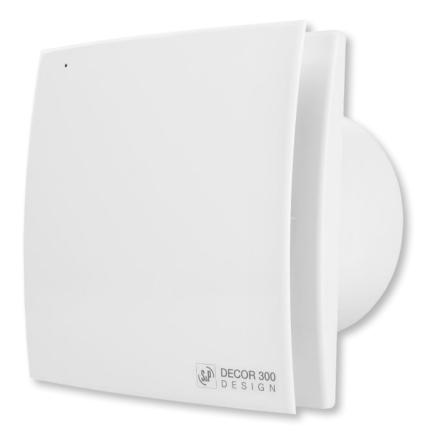

# **DECOR-300 DESIGN Series**

## **TECHNICAL CHARACTERISTICS**

| Model            | Maximum<br>absorbed<br>power<br>(W) | Tension<br>(V-Hz) | Sound<br>pressure<br>level*<br>(dB(A)) | Maximum<br>airflow<br>(m³/h) | Insulation class<br>Protection<br>rating | Weight<br>(kg) |
|------------------|-------------------------------------|-------------------|----------------------------------------|------------------------------|------------------------------------------|----------------|
| DECOR-300 DESIGN | 23                                  | 230-50            | 40                                     | 230                          | Class II / IPX4                          | 1,6            |