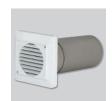

Range of axial extractors with airflow rates of 80 m³/h, for connection to 100 mm diameter circular ducting.
All the fans are manufactured from injection moulded plastic, fitted with neon light indicator and single phase 230V-50Hz, class B motor equipped with overload thermal protection. All the fans are class II insulation, IPX4 rated and suitable to operate with air temperature up to 40°C.

Back draft shutter
To prevent air entry
and limit heat leakage
when the extractor is not
operating. It opens due to
the pressure of the air.

All versions available with "silver" front cover.