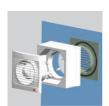

Range of axial extractors with airflow rates of 160 m³/h, for connection to 120 mm diameter circular ducting.
All the fans are manufactured from injection moulded plastic, fitted with neon light indicator and single phase 230V-50Hz, class B motor equipped with overload thermal protection. All the fans are class II insulation, IPX4 rated and suitable to operate with air temperature up to 40°C.

Back draft shutter
To prevent air entry
and limit heat leakage
when the extractor is not
operating. It opens due to
the pressure of the air.

All versions available with "silver" front cover.

Fans suitable to install in bathrooms between 8 and 15  $\ensuremath{\text{m}}^2.$ 