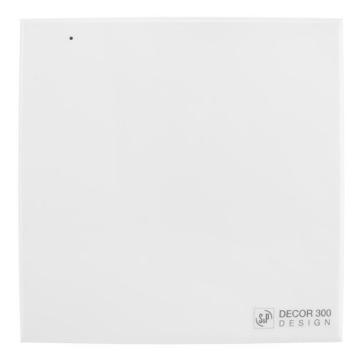

# **DECOR-300 DESIGN Series**

## **TECHNICAL CHARACTERISTICS**

| Model            | Maximum<br>absorbed<br>power<br>(W) | Tension<br>(V-Hz) | Sound<br>pressure<br>level*<br>(dB(A)) | Maximum<br>airflow<br>(m³/h) | Insulation class<br>Protection<br>rating | Weight<br>(kg) |
|------------------|-------------------------------------|-------------------|----------------------------------------|------------------------------|------------------------------------------|----------------|
| DECOR-300 DESIGN | 23                                  | 230-50            | 40                                     | 230                          | Class II / IPX4                          | 1,6            |