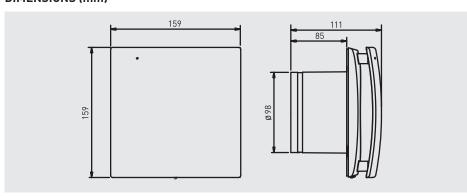

|

#### **TECHNICAL CHARACTERISTICS**

| Model            | Maximum<br>absorbed<br>power<br>(W) | Tension<br>(V-Hz) | Sound<br>pressure<br>level*<br>(dB(A)) | Maximum<br>airflow<br>(m³/h) | Insulation class<br>Protection<br>rating | Weight<br>(kg) |
|------------------|-------------------------------------|-------------------|----------------------------------------|------------------------------|------------------------------------------|----------------|
| DECOR-100 DESIGN | 10,7                                | 230-50            | 33                                     | 80                           | Class II / IPX4                          | 0,55           |

 $<sup>\</sup>ensuremath{^{*}}$  Sound pressure level measured at 3 m at free air conditions.

#### **DIMENSIONS (mm)**



#### **PERFORMANCE CURVE**



## **ACCESSORIES**



**GSA-100** Flexible aluminium ducting.



**GRA-75**Aluminium exterior grille.



FIXED SHUTTER AND TELESCOPIC DUCT [200 to 420 mm].



**CX-80/125**Worm drive ducting clip.



WINDOW KIT 100 Accessory to allow DECOR-100 in a window.







Range of axial extractors with airflow rates of 160 m³/h, for connection to 120 mm diameter circular ducting.
All the fans are manufactured from injection moulded plastic, fitted with neon light indicator and single phase 230V-50Hz, class B motor equipped with overload thermal protection. All the fans are class II insulation, IPX4 rated and suitable to operate with air temperature up to 40°C.



Back draft shutter
To prevent air entry
and limit heat leakage
when the extractor is not
operating. It op