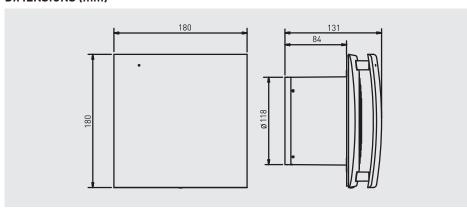

|    |    | •             |

## **TECHNICAL CHARACTERISTICS**

| Model            | Maximum<br>absorbed<br>power<br>(W) | Tension<br>(V-Hz) | Sound<br>pressure<br>level*<br>(dB(A)) | Maximum<br>airflow<br>(m³/h) | Insulation class<br>Protection<br>rating | Weight<br>(kg) |
|------------------|-------------------------------------|-------------------|----------------------------------------|------------------------------|------------------------------------------|----------------|
| DECOR-200 DESIGN | 19,7                                | 230-50            | 39                                     | 163                          | Class II / IPX4                          | 0,9            |

<sup>\*</sup> Sound pressure level measured at 3 m at free air conditions.

## **DIMENSIONS (mm)**



# PERFORMANCE CURVE



## **ACCESSORIES**



**GSA-125** Flexible aluminium ducting.



**GRA-100 GRI-125**Aluminium exterior grille.



WINDOW KIT 200 Accessory to allow DECOR-200 in a window.





Range of axial extractors with airflow rates of 230 m³/h, for connection to 150-160 mm diameter circular ducting.
All the fans are manufactured from injection moulded plastic and fitted with neon light indicator and single phase 230V-50Hz, class B motor equipped with overload thermal protection.
All the fans are class II insulation, IPX4 rated and suitable to operate with air temperature up to 40°C.



Back draft shutter
To prevent air entry
and limit heat leakage
when the extractor is not
operating. It opens due to
the pressure of the air.



All versions available with "silver" front cover.