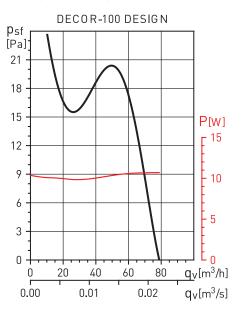

#### **PERFORMANCE CURVE**

#### **TECHNICAL CHARACTERISTICS**

| Model            | Maximum<br>absorbed<br>power<br>(W) | Tension<br>(V-Hz) | Sound<br>pressure<br>level*<br>(dB(A)) | Maximum<br>airflow<br>(m³/h) | Insulation class<br>Protection<br>rating | Weight<br>(kg) |
|------------------|-------------------------------------|-------------------|----------------------------------------|------------------------------|------------------------------------------|----------------|
| DECOR-100 DESIGN | 10,7                                | 230-50            | 33                                     | 80                           | Class II / IPX4                          | 0,55           |