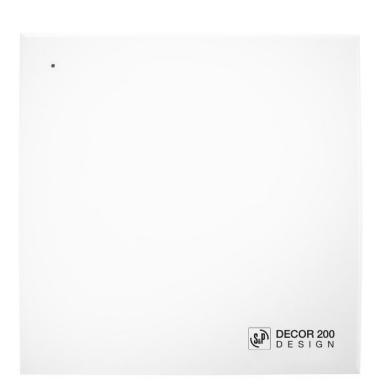

Range of axial extractors with airflow rates of 160 m³/h, for connection to 120 mm diameter circular ducting.
All the fans are manufactured from injection moulded plastic, fitted with neon light indicator and single phase 230V-50Hz, class B motor equipped with overload thermal protection. All the fans are class II insulation, IPX4 rated and suitable to operate with air temperature up to 40°C.

Back draft shutter
To prevent air entry
and limit heat leakage
when the extractor is not
operating. It opens due to
the pressure of the air.

All versions available with "silver" front cover.

Fans suitable to install in bathrooms between 8 and 15  $\ensuremath{\text{m}}^2.$ 

# **DECOR-200 DESIGN Series**