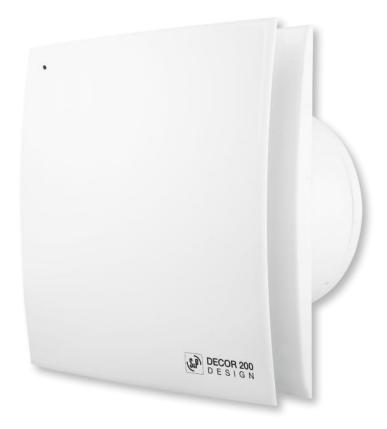

# **DECOR-200 DESIGN Series**

## **TECHNICAL CHARACTERISTICS**

| Model            | Maximum<br>absorbed<br>power<br>(W) | Tension<br>(V-Hz) | Sound<br>pressure<br>level*<br>(dB(A)) | Maximum<br>airflow<br>(m³/h) | Insulation class<br>Protection<br>rating | Weight<br>(kg) |
|------------------|-------------------------------------|-------------------|----------------------------------------|------------------------------|------------------------------------------|----------------|
| DECOR-200 DESIGN | 19,7                                | 230-50            | 39                                     | 163                          | Class II / IPX4                          | 0,9            |