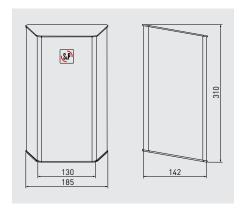

## **DIMENSIONS (mm)**

## **TECHNICAL CHARACTERISTICS**

| Model       | Voltage<br>(V)<br>50 Hz | Motor<br>power<br>(W) | Total<br>power<br>(W) | Current<br>(A) |    | Air<br>speed<br>(m/s) | Insulation/<br>Protection | Sound<br>pressure<br>level*<br>(dB(A)) | Casing<br>material | On                   | Off                        | Dimensions<br>(mm) | Weight<br>(kg) | Colour            |
|-------------|-------------------------|-----------------------|-----------------------|----------------|----|-----------------------|---------------------------|----------------------------------------|--------------------|----------------------|----------------------------|--------------------|----------------|-------------------|
| SL-2020 ECO | 230                     | 250                   | 1000                  | 4,5            | 10 | 23                    | Class I / IP22            | 64                                     | Metal /<br>Plastic | Photoelectric sensor | When the hands are removed | According detail   | 3,4            | Silver /<br>Black |