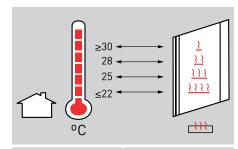

Electric power resistance self-regulation according to the ambient temperature.

VANDAL PROOF DESIGN

| Room temperature | Total electric power |  |  |  |  |
|------------------|----------------------|--|--|--|--|
| ≤ 22°C           | 1000W                |  |  |  |  |
| 22 - 27°C        | 750W                 |  |  |  |  |
| 27 - 30°C        | 530W                 |  |  |  |  |
| ≥ 30°C           | 250W                 |  |  |  |  |