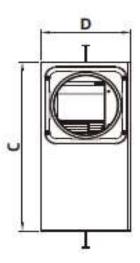

## DRAWING:

| Model     | Α   | В   | С   | D   | E   | F   | G   |
|-----------|-----|-----|-----|-----|-----|-----|-----|
| DPT10-35M | 578 | 400 | 400 | 126 | 300 | 447 | Ø98 |