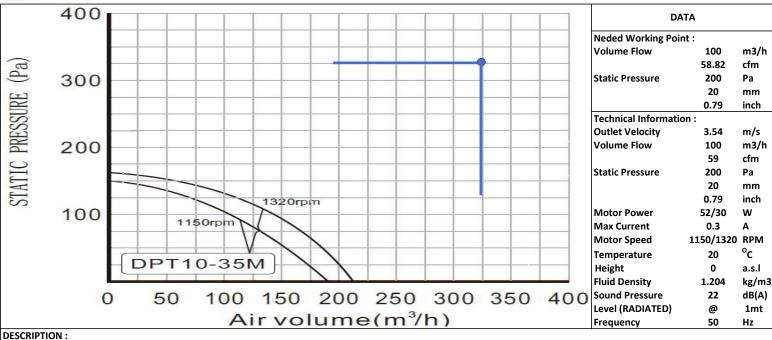

## **DPT-10-35M**

## **DIRECT DRIVE**







DPT fan design enables it's application in supply or exhaust ventilation systems for varios kind of ventilation needs.

Special attention was taken into consideration regarding noise level and low profile measurement with minimum effect to performance of the fan.

The fan casing is made of galvanized steel sheet fully epoxy polyasrer baked oven paint.

The impeller is FORWARD curve designed and attached to an efficiant external rotor single phase motor.

Cooper motor with high quality Ball bearing and Low noise with stable air volume.

By self testing the DPT is IP55 PROTECTED and can be installed outdoor and indoor using round inlet and outlet connections.

Motors are fully regulable by means of triac speed controller.

The DPT can be installed in any position (Wall, Floor, Ceiling etc)