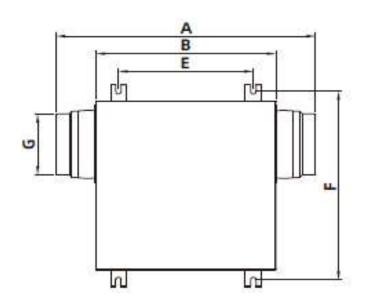

## DRAWING:

| Model     | Α   | В   | С   | D   | E   | F   | G   |
|-----------|-----|-----|-----|-----|-----|-----|-----|
| DPT10-35M | 578 | 400 | 400 | 126 | 300 | 447 | Ø98 |