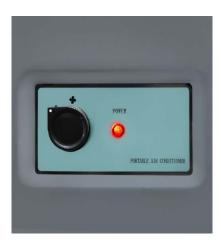

## Features:

- 1. This A/C is professional designed for commercial, industrial or big opening area partial cooling.
- 2. Design with universal wheels, easy to be moved to anywhere
- 3. Imported Rotary compressor to ensure refrigeration capacity
- 4. R410A environmental friendly refrigerant, save energy
- 5. Built-in big water tank, be able to remove conveniently
- 6. All metal design to be stronger.
- 7. Rotary button control, easy to be operated, be able to adjust wind speed
- 8. Waterproof electrical parts, could be used for outdoor.
- 9. Design with cold air hose and hot air hose
- 10. With movable and washable air filter.
- 11. Wide use range