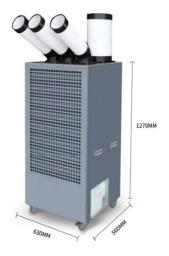

Suitable for hotel, office, workshop, production line, warehouse, factory, computer room, kitchen, outdoor events, camping, resturant, coffee shop......

| Technical data         |                                |
|------------------------|--------------------------------|
| Model Name             | SAMAC36                        |
| Cooling capacity       | 36000BTU/HR                    |
| Voltage                | AC380V/50HZ/3 Phases           |
| Power consumption      | 2650W                          |
| Cold air hoses         | 3pcs *Ф120mm *500mm length     |
| Hot air hose           | 1 piece * Φ200mm *500mm length |
| Cold air volume        | 1400m³/h                       |
| Hot air volume         | 4200m³/h                       |
| Evaporator & Condenser | Yes                            |
| air fitler             |                                |
| Controller             | Rotary button                  |
| Working temperature    | 18-55°C                        |
| Drainage               | 6L water tank                  |
| Noise                  | 65-70db                        |
| Refrigerant            | R410A                          |
| Dimension              | 630*560*1270mm                 |
| Weight                 | 130kg                          |