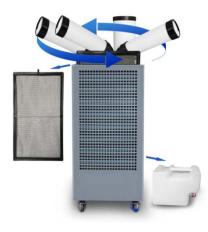

## Features:

- 1. This A/C is professional designed for commercial, industrial or big opening area partial cooling.
- 2. Design with universal wheels, easy to be moved to anywhere
- 3. Imported Rotary compressor to ensure refrigeration capacity
- 4. R410A environmental friendly refrigerant, save energy
- 5. Built-in big water tank, be able to remove conveniently
- 6. All metal design to be stronger.
- 7. Rotary button control, easy to be operated, be able to adjust wind speed
- 8. Waterproof electrical parts, could be used for outdoor.
- 9. Design with cold air hose and hot air hose
- 10. With movable and washable air filter.
- 11. Wide use range