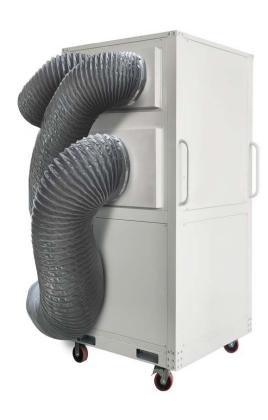

## Industrial portable air conditioner SmartAir SAMAC85

- 1. This A/C is professional designed for spot industrial cooling or outdoor events.
- 2. Design with fork feet, be able to lift easily. Also with movable wheels, easy to be moved.
- 3. Imported Rotary compressor to ensure refrigeration capacity
- 4. R410A environmental friendly refrigerant, save energy
- 5. With outer pipe drainage.
- 6. All metal design to be stronger.
- 7. Color display, easy and clear to operate, setting temperature, wind speed and timer.
- 8. Waterproof electrical parts, could be used for outdoor.
- 9. Design with 2 big air outlets and 1 air inlet, and with flange, be able to connect pipe.