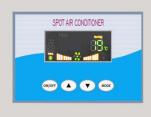

|  |
| Hot air hose        | 1 piece * Φ400mm * 10m length     |  |  |  |  |
| Cold air volume     | 4000m³/h                          |  |  |  |  |
| Hot air volume      | 12000m³/h                         |  |  |  |  |
| Controller          | LCD panel to set temperature/wind |  |  |  |  |
| Controller          | speed/timer                       |  |  |  |  |
| Working temperature | 18-55°C                           |  |  |  |  |
| Drainage            | Pipe                              |  |  |  |  |
| Noise               | 70-80db                           |  |  |  |  |
| Refrigerant         | R407C                             |  |  |  |  |
| Dimension           | 1270*1100*2300mm                  |  |  |  |  |
| Weight              | 375kg                             |  |  |  |  |