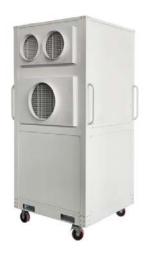

## Industrial portable air conditioner SmartAir SAMAC85

- 1. This A/C is professional designed for spot industrial cooling or outdoor events.
- 2. Design with fork feet, be able to lift easily. Also with movable wheels, easy to be moved.
- 3. Imported Rotary compressor to ensure refrigeration capacity
- 4. R410A environmental friendly refrigerant, save energy
- 5. With outer pipe drainage.
- 6. All metal design to be stronger.
- 7. Color display, easy and clear to operate, setting temperature, wind speed and timer.
- 8. Waterproof electrical parts, could be used for outdoor.
- 9. Design with 2 big air outlets and 1 air inlet, and with flange, be able to connect pipe.