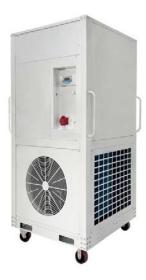

## Industrial portable air conditioner SmartAir SAMAC85

- 1. This A/C is professional designed for spot industrial cooling or outdoor events.
- 2. Design with fork feet, be able to lift easily. Also with movable wheels, easy to be moved.
- 3. Imported Rotary compressor to ensure refrigeration capacity
- 4. R410A environmental friendly refrigerant, save energy
- 5. With outer pipe drainage.
- 6. All metal design to be stronger.
- 7. Color display, easy and clear to operate, setting temperature, wind speed and timer.
- 8. Waterproof electrical parts, could be used for outdoor.
- 9. Design with 2 big air outlets and 1 air inlet, and with flange, be able to connect pipe.