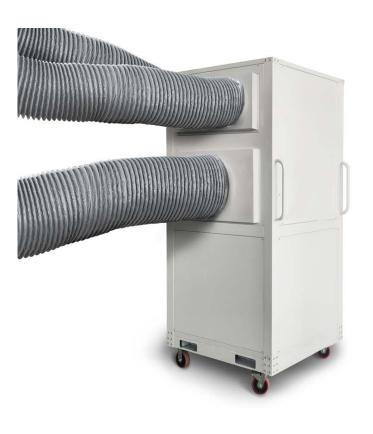

## Industrial portable air conditioner SmartAir SAMAC85

- 1. This A/C is professional designed for spot industrial cooling or outdoor events.
- 2. Design with fork feet, be able to lift easily. Also with movable wheels, easy to be moved.
- 3. Imported Rotary compressor to ensure refrigeration capacity
- 4. R410A environmental friendly refrigerant, save energy
- 5. With outer pipe drainage.
- 6. All metal design to be stronger.
- 7. Color display, easy and clear to operate, setting temperature, wind speed and timer.
- 8. Waterproof electrical parts, could be used for outdoor.
- 9. Design with 2 big air outlets and 1 air inlet, and with flange, be able to connect pipe.

| Technical data      |                                   |  |  |  |  |
|---------------------|-----------------------------------|--|--|--|--|
| Model Name          | SAMAC85                           |  |  |  |  |
| Cooling capacity    | 85000BTU/HR                       |  |  |  |  |
| Voltage             | AC380V/50HZ/3P                    |  |  |  |  |
| Power consumption   | 10KW                              |  |  |  |  |
| Cold air hoses      | 2pcs * Ф300mm * 10m length        |  |  |  |  |
| Hot air hose        | 1 piece * Φ400mm * 10m length     |  |  |  |  |
| Cold air volume     | 4000m³/h                          |  |  |  |  |
| Hot air volume      | 12000m³/h                         |  |  |  |  |
| Controller          | LCD panel to set temperature/wind |  |  |  |  |
| Controller          | speed/timer                       |  |  |  |  |
| Working temperature | 18-55°C                           |  |  |  |  |
| Drainage            | Pipe                              |  |  |  |  |
| Noise               | 70-80db                           |  |  |  |  |
| Refrigerant         | R407C                             |  |  |  |  |
| Dimension           | 1270*1100*2300mm                  |  |  |  |  |
| Weight              | 375kg                             |  |  |  |  |