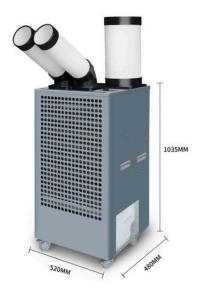

Suitable for hotel, office, workshop, production line, warehouse, factory, computer room, kitchen, outdoor events, camping, resturant, coffee shop......

| Commodity name         | Portable Air Conditioner |
|------------------------|--------------------------|
| Model No.              | SAMAC16                  |
| Rated voltage          | AC220V / 50HZ            |
| Cooling capacity       | 16000BTU/H               |
| Power input            | 1900W                    |
| Cooling current input  | 8.6A                     |
| Air volume             | 800 m³/h                 |
| Working temperature    | 18-45°C                  |
| Refrigerant            | R410A                    |
| Max.Discharge Pressure | 4.5MPa                   |
| Max.Suction Pressure   | 1.2MPa                   |
| Weight                 | 75kg                     |
| Model size             | 480*520*1035mm           |