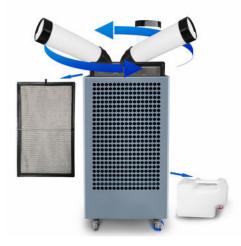

## Features:

- 1. This A/C is professional designed for commercial, industrial or big opening area partial cooling.
- 2. Design with universal wheels, easy to be moved to anywhere
- 3. Imported Rotary compressor to ensure refrigeration capacity
- 4. R410A environmental friendly refrigerant, save energy
- 5. Built-in big water tank, be able to remove conveniently
- 6. All metal design to be stronger.
- 7. Rotary button control, easy to be operated, be able to adjust wind speed
- 8. Waterproof electrical parts, could be used for outdoor.
- 9. Design with cold air hose and hot air hose
- 10. With movable and washable air filter.
- 11. Wide use range