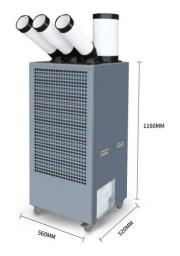

Suitable for hotel, office, workshop, production line, warehouse, factory, computer room, kitchen, outdoor events, camping, resturant, coffee shop......

| Technical data         |                                |
|------------------------|--------------------------------|
| Model Name             | SAMAC25                        |
| Cooling capacity       | 25000BTU/HR                    |
| Voltage                | AC220-240V/50HZ/1 P            |
| Power consumption      | 3KW                            |
| Cold air hoses         | 3pcs *Ф120mm *500mm length     |
| Hot air hose           | 1 piece * Φ200mm *500mm length |
| Cold air volume        | 1200m³/h                       |
| Hot air volume         | 3600m³/h                       |
| Evaporator & Condenser | Yes                            |
| air fitler             |                                |
| Controller             | Rotary button                  |
| Working temperature    | 18-55°C                        |
| Drainage               | 6L water tank                  |
| Noise                  | 60-65db                        |
| Refrigerant            | R410A                          |
| Dimension              | 560*520*1160mm                 |
| Weight                 | 95kg                           |