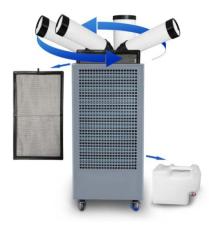

## Features:

- 1. This A/C is professional designed for commercial, industrial or big opening area partial cooling.
- 2. Design with universal wheels, easy to be moved to anywhere
- 3. Imported Rotary compressor to ensure refrigeration capacity
- 4. R410A environmental friendly refrigerant, save energy
- 5. Built-in big water tank, be able to remove conveniently
- 6. All metal design to be stronger.
- 7. Rotary button control, easy to be operated, be able to adjust wind speed
- 8. Waterproof electrical parts, could be used for outdoor.
- 9. Design with cold air hose and hot air hose
- 10. With movable and washable air filter.
- 11. Wide use range

Suitable for hotel, office, workshop, production line, warehouse, factory, computer room, kitchen, outdoor events, camping, resturant, coffee shop......

| Technical data         |                                |
|------------------------|--------------------------------|
| Model Name             | SAMAC25                        |
| Cooling capacity       | 25000BTU/HR                    |
| Voltage                | AC220-240V/50HZ/1 P            |
| Power consumption      | 3KW                            |
| Cold air hoses         | 3pcs *Ф120mm *500mm length     |
| Hot air hose           | 1 piece * Φ200mm *500mm length |
| Cold air volume        | 1200m³/h                       |
| Hot air volume         | 3600m³/h                       |
| Evaporator & Condenser | Yes                            |
| air fitler             |                                |
| Controller             | Rotary button                  |
| Working temperature    | 18-55°C                        |
| Drainage               | 6L water tank                  |
| Noise                  | 60-65db                        |
| Refrigerant            | R410A                          |
| Dimension              | 560*520*1160mm                 |
| Weight                 | 95kg                           |